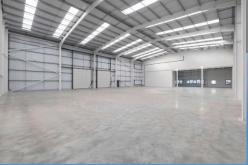

A.&H. Construction & Developments PLC Wycombe Logistics Centre

Location: High Wycombe, Buckinghamshire Value: £4,000,000 Duration: 34 Weeks Completion: September 2021

• Design and Construction of Seven Industrial Units totalling 54,000ft<sup>2</sup> (Units 1 to 3 – 30,000ft<sup>2</sup> and Units 4 to 7 – 24,000ft<sup>2</sup>).

- Ground Bearing Foundation and Floor Slab Solution.
- Integral First Floor Offices totalling 9,750ft<sup>2</sup> (Units 1 to 3 5,000ft<sup>2</sup> and Units 4 to 7 4,750ft<sup>2</sup>).
- 10 Level Access Doors (Units 1 to 3 6 and Units 4 to 7 4).
- External Works comprising S278 Works and Service Yards.